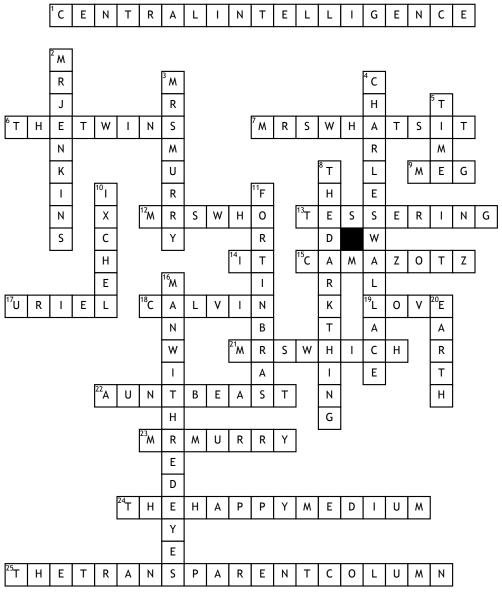

## A WRINKLE IN TIME

## **Across**

- 1. The place where IT lived
- 6. Meg's other two brothers
- 7. The one who randomly appears in Meg's house
- **9.** The main character who is 12 years old
- **12.** The woman with the awesome glasses
- **13.** Going from planet to planet by cheating "wrinkling time"
- **14.** The person who took Charles
- **15.** The place that was all in "rythm"

- **17.** where it is beautiful and luscious and where the happy medium is at
- **18.** Meg's friend who she meets on earth
- **19.** What Meg had to have to free Charles from IT
- **21.** The lady who talked with an echo
- 22. The beast that healed Meg
- 23. Meg's father
- **24.** The lady who showed them how dark our planet was
- **25.** What Meg went through to get her dad

## Down

- 2. Meg's teacher
- 3. Meg's mother
- 4. Meg's youngest brother
- **5.** Something that is just material
- **8.** A shadow that went over earth
- **10.** The planet where the beasts lives and where everything is grey
- 11. Meg's dog
- **16.** The guy who tried to hypnotize them on Camazotz
- 20. Where the Murry family lives