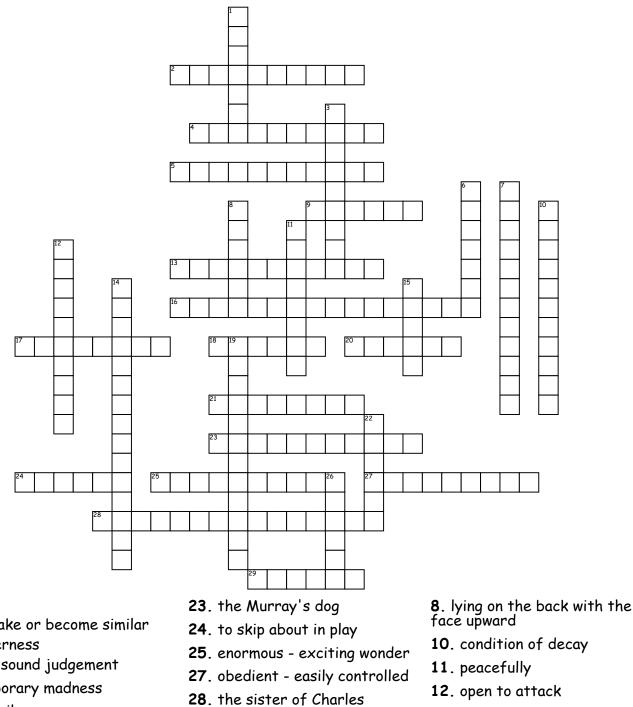

## A Wrinkle In Time Crossword Puzzle

14. the brother of Margaret Murray

- 15. ridicule
- **19**. hostility

22. worthless, trivial, insignificant

26. unclouded - clear

- 2. to make or become similar
- 4. bitterness

Across

- 5. with sound judgement
- 9. temporary madness
- 13. angrily

16. the author of A Wrinkle in Time

- 17. relating to the body
- 18. carefully
- 20. overcome or conquer
- 21. able to be touched

- Wallace
- 29. gloomy and dismal

## Down

- 1. questionable
- 3. a wrinkle in time
- 6. to sink or submerge
- 7. lives in Orion's belt

Create your own puzzle at WordMint.com or print one of our 500,000+ pre-made word searches, crosswords, and more.