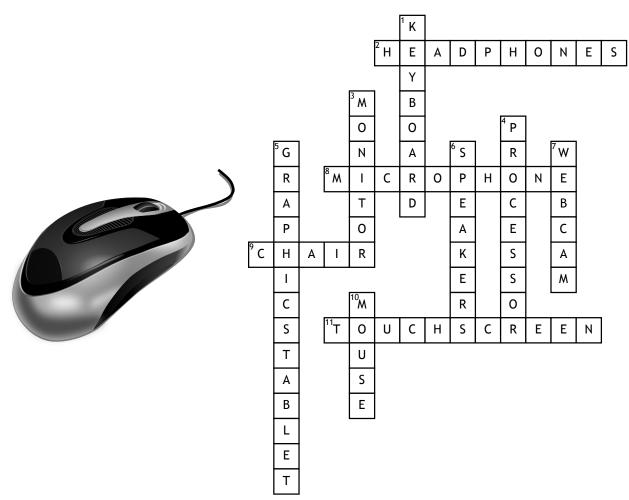

## Input Output Devices

## <u>Across</u>

**2.** What wearable device outputs audio?

**8.** What input device takes in audio?

**9.** What do we sit on at a desk?

**11.** What do we call a display that allows us to use our fingers to control it?

## <u>Down</u>

**1.** What input device allows us to type?

**3.** What peripheral displays us the image on a computer?

**4.** What part of a computer contains the ALU?

**5.** What input device let's us draw easily?

6. What non-wearable device outputs audio?

7. What device captures videos or images outside the computer?

**10.** What input device moves the cursor around the screen?