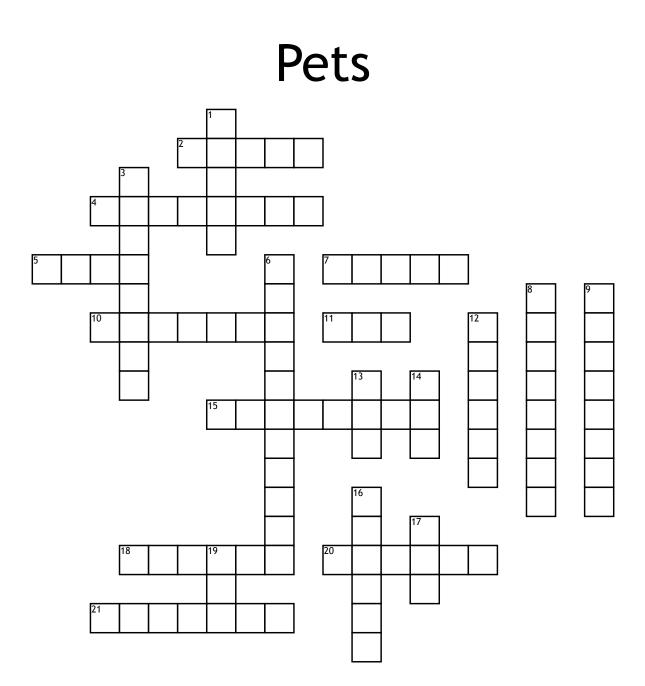

## <u>Across</u>

**2.** Slow, slimey, got a shell!

- 4. Stands like humans!
- 5. Slow, slimy
- 7. Squeeks, tiny!
- 10. Lays eggs!

**11.** Playful, 4 legs, clever!

**15.** Slow, big shell!

- 18. Flys, repeats words!
- 20. Can regrow its tail!
- **21.** Small, furry, love to run in balls!

## <u>Down</u>

- 1. Slithers a lot!
- 3. Spiked back!
- **6.** Bounces with big ears!
- 8. Claws & a spiky tail!

**9.** Small, lives in water, shiney!

**12.** Intelligent & a bit like humans!

- 13. Snorts and squeals!
- 14. Makes a cluck noise!
- **16.** Long legged Creepy Crawly!
- 17. Relaxing, soft, cute!
- 19. Long tain, Small,
- can live in sewers!