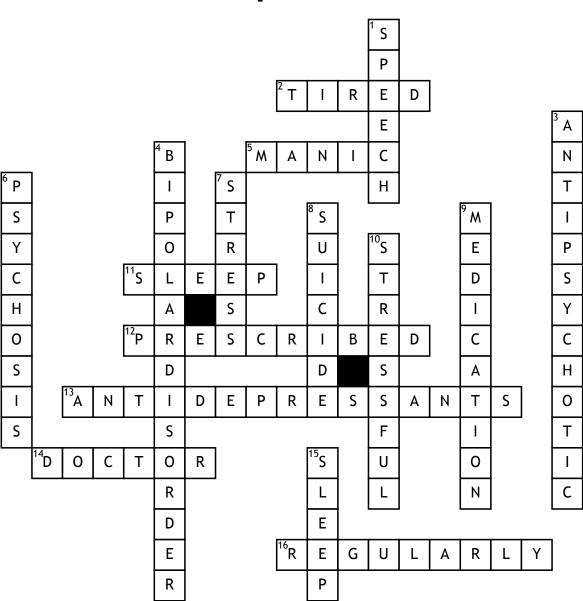

## bipolar

## <u>Across</u>

2. When a person is depressed they may feel \_\_\_\_\_ all the time

5. when A person who feels extremely high, happy and full of energy

**11.** A person suffering from bi polar may \_\_\_\_\_all the time (to Much) or to little

**12.** You should always take your medication as \_\_\_\_\_, even when you are feeling well

**13.** Type of medication used to treat depression

**14.** If you have questions about your medications you are taking you should talk to your

**16.** Taking medication \_\_\_\_\_ can help in the treatment of bipolar disorder

## <u>Down</u>

 Rapid thinking and \_\_\_\_\_\_ is when a person speaks quickly and jumps from subject to subject
Type of medication used to treat psychosis

<u>4.</u> \_\_\_\_\_\_ is a physical illness that effects the brain
**6.** Delusional thinking, paranoia, or hallucinations that may accompany depression or mania

7. Some people become overwhelmed with \_\_\_\_\_\_ and lose their appetite, lose weight, and become unable to concentrate with feelings of hopelessness

8. Some people attempt \_\_\_\_\_\_ because they believe life has become meaningless or they feel to guilty to go on.

9. The primary treatment of bi polar disorder is with \_\_\_\_\_

**10.** Depression can be triggered by a \_\_\_\_\_ event

**15.** Getting plenty of \_\_\_\_\_ will help with your mood