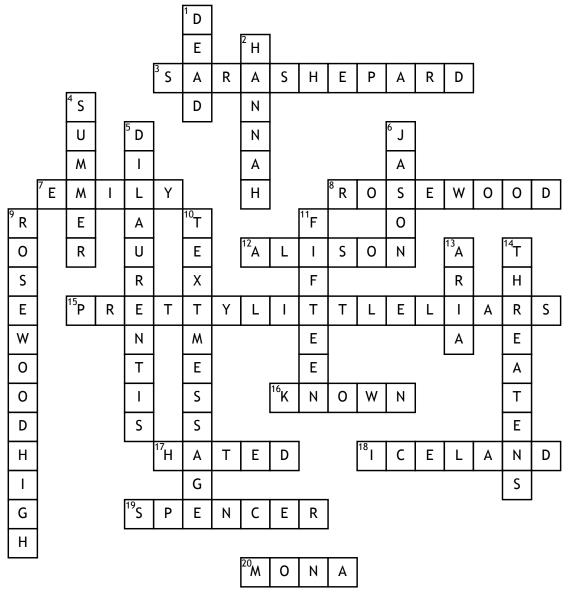

## Pretty Little Liars Crossword

## Across

- 3. author of the book
- 7. lesbian best friend
- 8. where the girls live
- **12.** missing girls name
- 15. name of book
- **16.** alison was a (known/unkonwn) person in rosewood
- **17.** people (hated/loved) alison

- 18. where aria fled to after ali went missing
- **19.** competitive/smart best friend
- **20.** the girl ali made fun of throughout her life

## Down

- 1. opposite of living
- 2. blonde best friend
- **4.** ali went missing during \_\_\_\_\_ season
- 5. alison's last name

- **6.** alisons older brothers name
- **9.** where the girls go to school
- **10.** how does A virtually contact the girls
- 11. how old are the girls
- **13.** friend with colored hair
- **14.** A (Threatens/helps) the girls