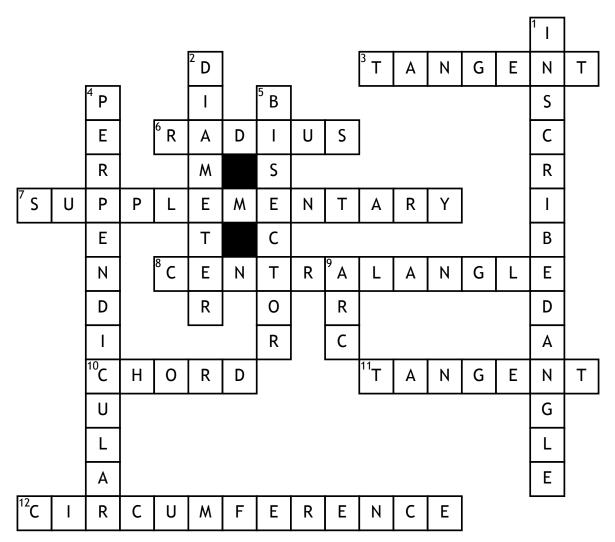

## angles in a cicle geometry

## <u>Across</u>

- **3.** a line that touches a circle at exactly one point
- **6.** line segment from the centre of a circle to any point on the circle
- 7. if 2 angles add up to 180 they are...
- **8.** an angle formed by 2 radii of a circle

- **10.** a line segment with both endpoints on a circle
- 11. line that touches circle at one point
- **12.** distance around a circle

## **Down**

1. an angle formed by 2 chords that share a common endpoint

- **2.** distance across a circle that passes through the centre
- **4.** line that crosses at 90 degrees
- **5.** line that passes through the midpoint
- **9.** a portion of the circumference