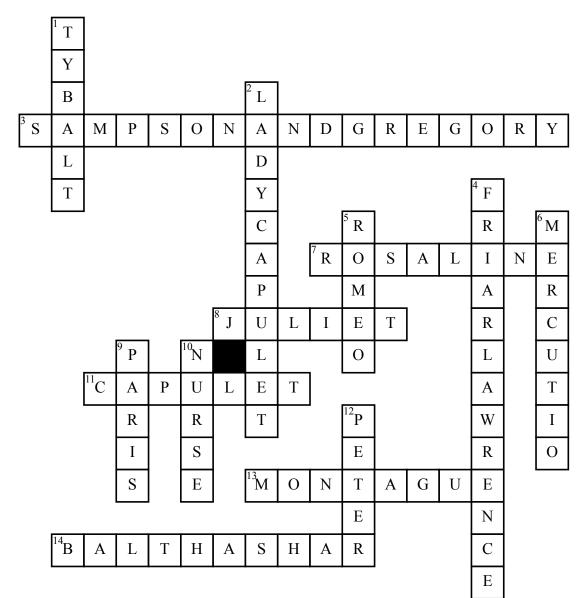

## Romeo and Juliet Crossword

## <u>Across</u>

3. two servants of Capulet who hate the Montagues (3 words)
7. The woman with whom Romeo is infatuated at the beginning of the play
8. the daughter of Capulet and Lady Capulet
11. the patriarch of the Capulet family 13. Romeo's father14. who brings Romeo the news of Juliet's death <a href="mailto:Down">Down</a>

 Juliet's cousins on her mother's side
 Capulet's wife (2 words)

**4.** a franciscan friar, friends with both Romeo and Juliet (2 words)

5. the son of Montagueand Lady Montague6. A kinsman to the

prince, and Romeo's best friend

**9.** a kinsman of the Prince

10. the women who took care of Juliet her whole life12. a Capulet servant; not very smart