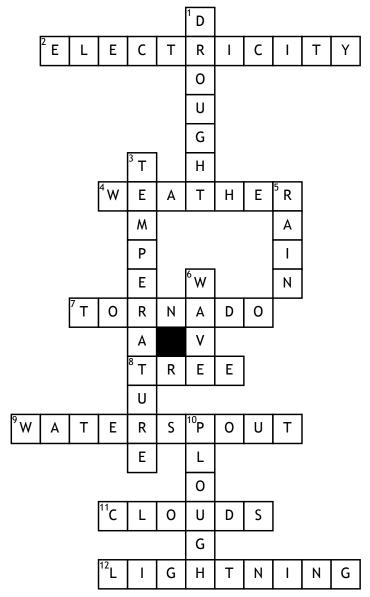

## Wild Weather

## **Across**

- **2.** Lightning is a huge spark of?
- **4.** The climate is the regular pattern of \_ \_ \_ \_ \_ in an area
- 7. This type of storm is very violent with a whirling funnel of air moving across the land
- **8.** You should never shelter under one of these in a lightning storm.

- **9.** What is the name given to a tornado that occurs at sea?
- 11. Hail is when pellets of ice fall from the \_ \_ \_ \_ \_
- **12.** During a thunderstorm you see this first

## **Down**

- 1. A period when no rain falls is called a \_ \_ \_ \_ \_
- 3. How hot or cold it is

- **5.** Floods can be caused by very heavy\_\_\_\_
- **6.** A tsunami is a giant \_ \_ \_ caused by an earthquake or tonado
- **10.** The name given to the vehicle used to clear snow is a snow \_ \_ \_ \_ \_