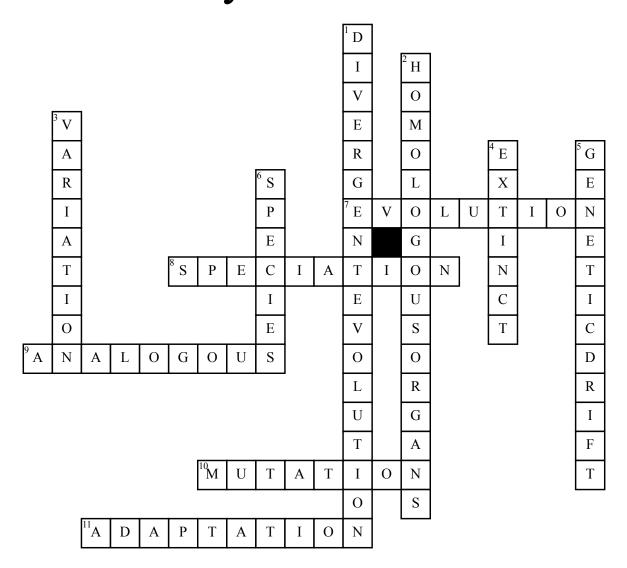

## Evolution by Chandler Hindman

## **Across**

- 7. the gradual change of a species over time
- **8.** the process by which a new species evolves from another species
- 9. same function but different structure
- 10. changes in the DNA
- 11. a trait that helps an organism survive and reproduce

## **Down**

- 1. closely related species evolve to have differences in their structures
- 2. same structure, but different function
- **3.** any difference between members of the same species
- **4.** the word used to describe when a species no longer exists
- 5. random changes in gene frequencies
- **6.** a group of species who are similar and can mate amongst eachother