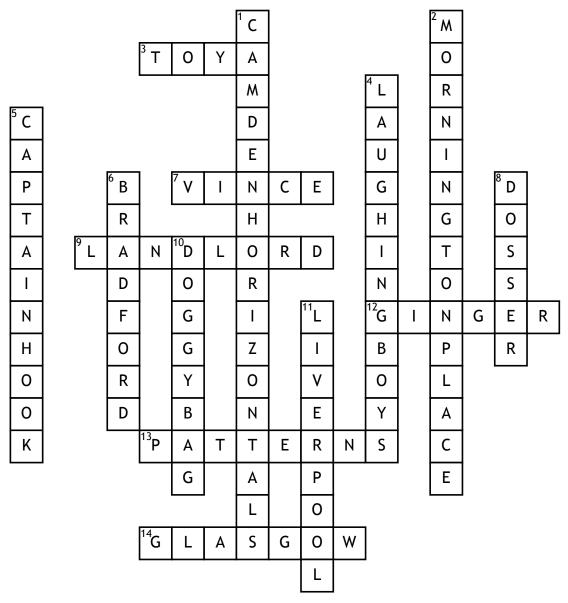

## Stone Cold

## **Across**

- **3.** One of Ginger's friends who Link talks to about his disappearance.
- **7.** Who made Link leave home?
- 9. Who was Rat face?
- **12.** Who was the first friend Link met in London?
- **13.** What is Shelter aiming not to create with his murders?

**14.** Where was Gail from originally?

## **Down**

- 1. What does Shelter name his army of bodies?
- **2.** Where does Shelter live?
- 4. What nick-name does Shelter give Link & Ginger?
- **5.** What name was Probyn better known as?

- **6.** Where Link is originally from
- **8.** An alternative word for a homeless person
- **10.** What was the name of the kid who ate other people leftovers?
- 11. Where was the man from who stole Link's watch?