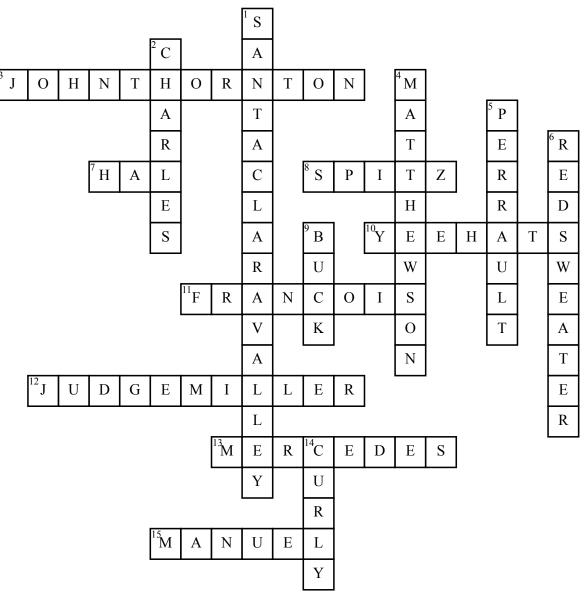

## Call of the Wild Crossword Puzzle

## **Across**

3. He is Buck's "ideal master" and Buck would do anything for him.

7. He is Mercedes's brother and mistreats the dogs too much.

8. This was Buck's enemy whom he fought with and killed. **10.** This was the Indian Tribe

who attacked John Thornton's camp and killed him.

**11.** He is partners with Perrault and is the dogsled driver.

**12.** He was Buck's first owner.

13. She is Hals sister and Charles's wife. She complains and overfeeds the dogs too much.

15. This was the gardener who robbed Buck Down

**1.** This is the place where Buck lived with Judge Miller at the beginning of the book. **2.** He is Mercedes's husband and does what he is told. 4. He is the guy that bet John Thornton that Buck couldn't pull a ton of weight.

**5.** He is Francois's partner and works for the Canadian Government.

6. He bought Buck from the gardener and he hit Buck with a club.

9. He was kidnapped and used as a sled dog. He later on became the head of a wolf pack.

14. She is a good-natured Newfoundland dog. She died trying to make friends with a husky.