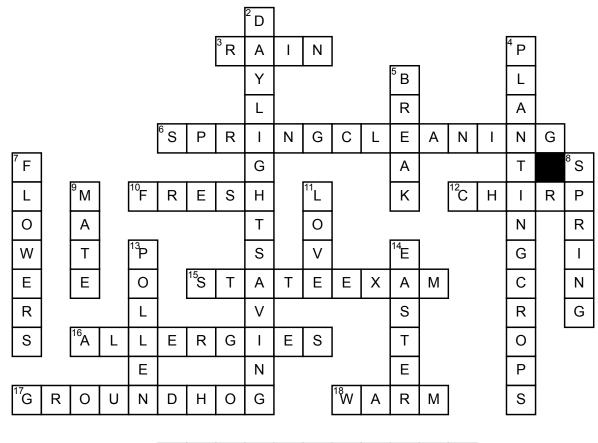

## Spring Crossword Puzzle

## **Across**

- **1.** What festival is held in spring?
- **3.** What weather occur in April?
- **6.** What do you do to house in spring?
- 10. Air is?
- 12. Birds does what?
- **15.** School has what in April?

- **16.** what sickness do you get in spring?
- **17.** What animal shows that spring is coming?
- 18. Weather is?
- 19. Opposite of long sleeve
- **20.** What holiday shows love in May

## **Down**

2. What is it called when time is moved one hour back?

- 4. Farmers does what?
- **5.** School has spring what?
- 7. What blooms in spring?
- 8. Opposite of Autumn
- 9. Animals does what?
- 11. Season of
- 13. Animals carry
- **14.** Holiday involving bunnies