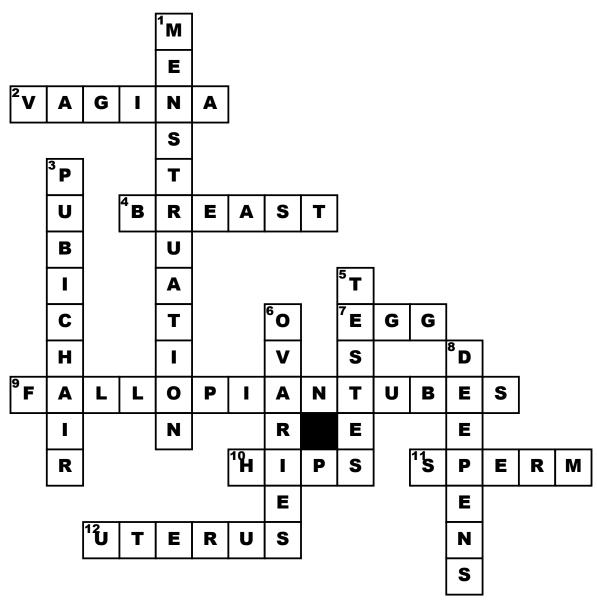

## **Reproductive Organs**

## **Across**

- 2. a muscular canal around 7.5 cm
- **4.** where you would feed your baby
- 7. What the sperm needs to find to get the women pregnant
- 9. tubes extend from the womb

| 10. Women grow | 4.   |
|----------------|------|
| larger         | _ to |
| give birth     |      |

- 11. What women need to get pregnant
- **12.** a muscular organ, shaped like an upside down pear

## **Down**

**1.** Another name for having your period

- 3. hair that you get during puberty
- **5.** small oval sex glands located in a skin sack called the scrotum
- **6.** Where Sex hormones are made for girls
- **8.** what happens to guys voice during puberty