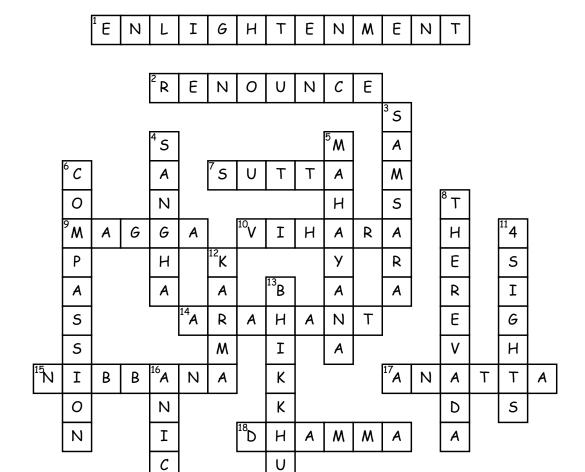

## Buddhism Crossword

| <sup>2</sup> B | U | K | K | Н | Α |
|----------------|---|---|---|---|---|
|----------------|---|---|---|---|---|

## Across

Awakened To The Truth
(13)

B

0

D

- 2. Give Up Worldly Possessions (8)
- 7. Buddhist Written Teachings(5)
- 9. 8 Right Steps That Buddhist Must Follow To Reach Enlightenment (5)
- 10. Buddhist Monastery (6)
- 14. Enlightened Being Who Will Go To Nibbana (7)
- 15. Escape From Samsara (7)

- 17. No Self, There Is Nothing Permanent About You (6)
- 18. 'Truth' The Teachings Of The Buddha That Being Enlightenment (6)
- 19. Enlightened Being Who Delays Nibbana (11)
- 20. Suffering/ Dissatisfaction(6)

## Down

C

Α

Τ

T

Ι

S

- **3**. The Constant Cycle Of Rebirth & Death (7)
- 4. Community Of Monks & Nuns (6)

- 5. Type Of Buddhism (8)
- 6. Loving Kindness And Concern For The Suffering Of Others (9)
- 8. Type Of Buddhism (9)
- 11. Old Age/ Death/ Sickness/ Holy Person (7)
- 12. Law Of Cause & Effect That Runs Samsara (5)
- 13. Buddhist Monk Or Nun (7)
- 16. Impermanence/ Constant Change (6)