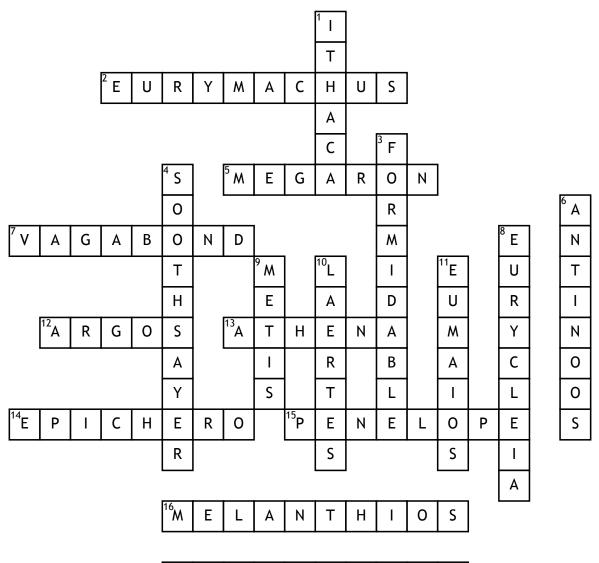

## Odyssey Part 2 Cross Word Puzzle

## $\begin{bmatrix} 1^{7}P & H & I & L & O & I & T & I & O & S \end{bmatrix}$

## <u>Across</u>

**2.** 2nd suitor in command, try's to blame everything on Antinoos.

5. Fancy/Large room.

7. Another word for Homeless man, Odysseus dresses like this in order to sneak into his palace.

**12.** Loyal dog owned by Odysseus.

**13.** Female god who helps Odysseus returns home, changes his appearance.

14. A type of person who has human weaknesses and failings, but is stronger and smarter than the average person.

**15.** Odysseus loyal wife.

**16.** A Goatherd who betrays Odysseus and works for the suitors.

**17.** The cattle Drover who helps Odysseus when asked. **Down** 

**1.** Odysseus kingdom, he is the king of this land.

**3.** Worthy, capable through respect.

4. A fortuneteller.

**6.** Head suitor and planned to kill Telemachus.

**8.** The nurse, first to recognize that Odysseus has returned.

9. Extreme Intelligence.

10. Odysseus dad.

**11.** The Swineherd who stays loyal to Odysseus, helps him upon return.