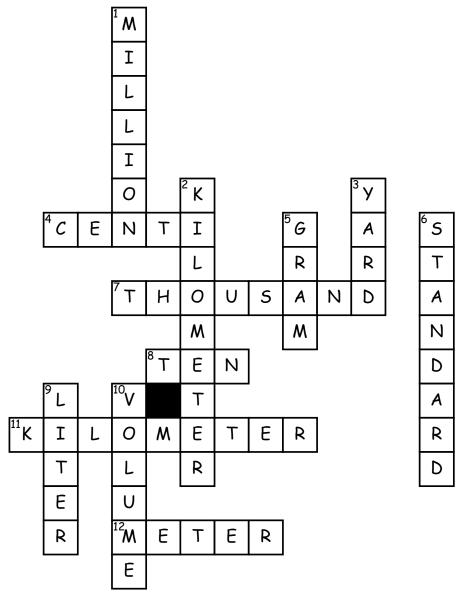

## Metric System

## **Across**

- 4. This prefix means 100
- 7. Milli means one
- 8. The metric system is based on units of what number?
- 11. An object that is 1,000 meters in lengthh.

12. The basic unit used for measurement in the metric system?

## <u>Down</u>

- 1. The prefix "mega" means this number
- 2. This measurement is a little more than a mile
- 3. A meter is a little more than this standard measurement.

- 5. Basic unit for weight in the metric system.
- 6. Most of the worl uses the metric system for measurements of any type, the United States uses this type of measurement system.
- 9. This measurement is a little more than a quart.
- 10. This type is the measurement for capacity.