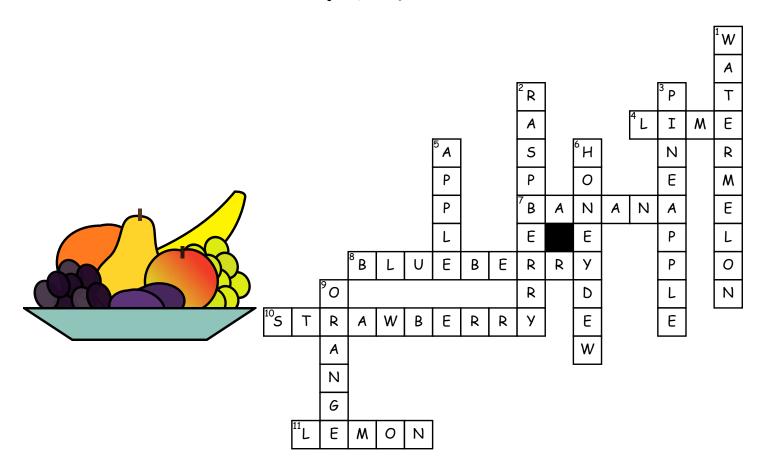

Name: \_\_\_\_\_

## Fruit

## **Across**

- 4. a sour fruit that is green
- 7. a fruit that grows on trees and is yellow
- 8. a berry that has blue skin and seeds in the middle
- 10. a berry that is red with seeds on the outside that you can see
- 11. a sour fruit that is yellow

## Down

1. a fruit with green skin on the outside and is juicy and red with black and white seeds in the middle

- 2. a red berry
- 3. a fruit that grows on trees and has spikes on the top and is sweet and yellow
- 5. a fruit that grows on trees and can have red, yellow, or green skin
- 6. a green fruit that is sweet
- 9. a fruit with orange skin and is sweet in the middle