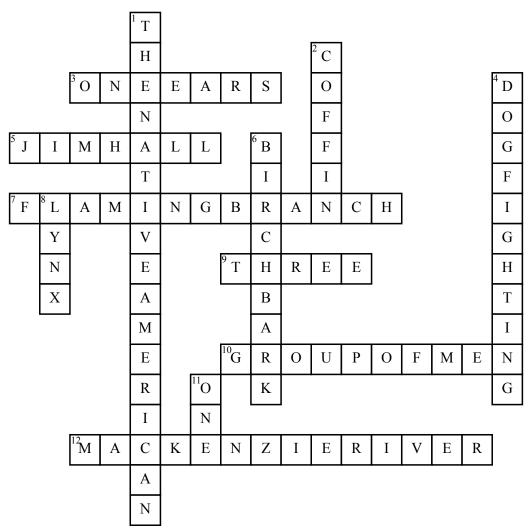

## White Fang Crossword

## **Across**

- **3.** Which dog's escaped bill to the wold pack?
- **5.** Who does White Fang kill?
- 7. What did Henry throw at She wolf to keep her from attacking him?
- **9.** How many shots did Henry hear after Bill runs towards the wolf pack?

- **10.** Who saves Henry from being eaten by wolves?
- **12.** Which river does the wolf pack heads towards

## **Down**

- **1.** Where did White Fang originally get his name
- **2.** What is the most important object on the sled in chapter 1 "The Trail of Meat."

- **4.** What does Beauty Smith use White Fang for ?
- **6.** The sled in White fang is made out of what?
- **8.** What is one eyed killed by?
- **11.** How old is white fang when he returns to the village?

## **Word Bank**

| One Ears     | Birch-bark | dog fighting   | Mackenzie River     |
|--------------|------------|----------------|---------------------|
| Group of men | Three      | Flaming branch | Lynx                |
| IIm hall     | One        | coffin         | The native american |