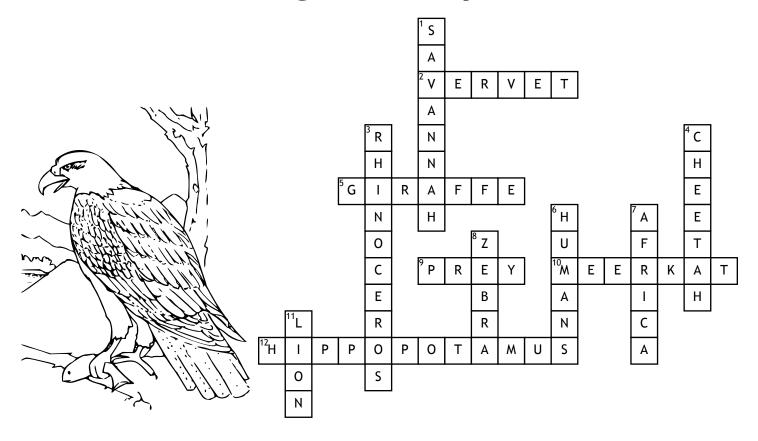

## **Across**

- **2.** A type of monkey that lives in the trees that boarder savanna grasslands
- **5.** The tallest land animal
- **9.** An animal that is hunted by other animals
- 10. A small animal lives in family groups sleeping underground dens

**12.** A mammal that lives in water and on land

## Down

- 1. Type of grassland habits where many Large animals live
- **3.** Large animal weighing over 3 tonne that has a hairy horn on its nose
- **4.** A member of the cat family that can outrun a car

- **6.** The animals response for most of the destruction of habitats
- **7.** A continent where many Savannah grasslands are found
- **8.** A striped horse Like mammal
- 11. A member of the cat family that is at the top of the food chain so it is not hunted its self