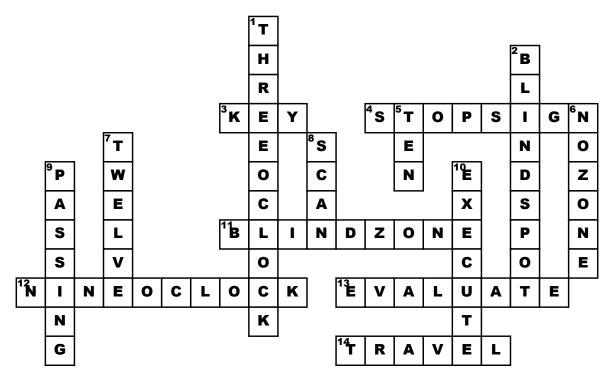

## **Basic manuevers**

## <u>Across</u>

**3.** What do you start the car with

**4.** What sign requires me to do a 3 sec stop

**11.** What is the area around the car you can not see while sitting in the driver seat called

**12.** Where should your left hand be on the steering wheel

**13.** What does the first E stand for in the SEE strategy

**14.** On a 2 or more lane road what is the right lane

## <u>Down</u>

**1.** Where should your right hand be on the steering wheel

**2.** What is the area in the mirrors you can't see called

**5.** How many inches should my chest be away from the steering wheel

**6.** What is the area that trucks can not see you called

7. How far ahead should you scan in front of you8. What does the S in the SEE strategy stand for

**9.** On a highway what is the left lane called

**10.** What does the second E stand for in the SEE strategy