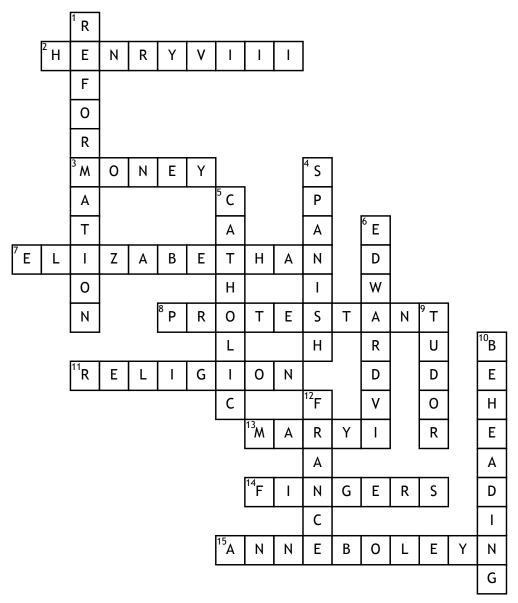

## **Tudor Crossword**

## **Across**

- 2. Who had six wives
- **3.** What did Henry run out of
- 7. Which tudor time period ended in 1603
- **8.** Which church was set up by Henry VIII
- **11.** What was the biggest influence on people during the Tudor period

- **13.** Which queen was Catholic
- **14.** What did Tudors use to eat food
- **15.** Who of Henry VIII's wives was the first to be beheaded

## <u>Down</u>

- 1. What was the name of the Protestant movement
- **4.** Which nationality was Catherine of Aragon

- **5.** The Pope was head of which church
- **6.** Who was on the throne for three years
- **9.** What was the historical time period between 1485 and 1603 called
- **10.** A form of execution used in Tudor times
- **12.** Who did Henry like to go to war with