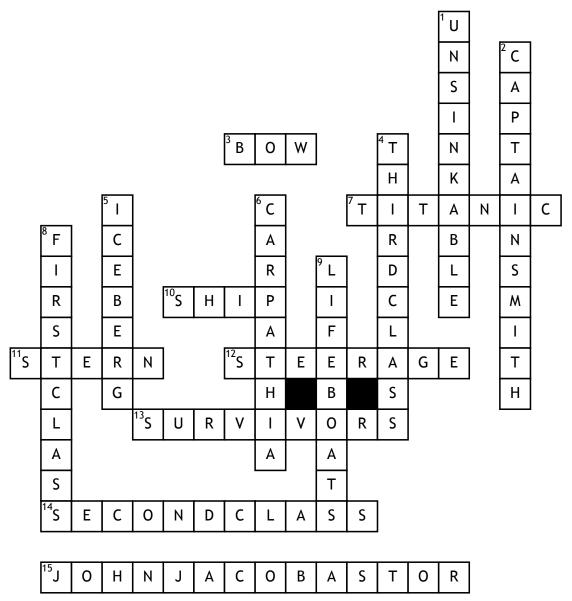

## Reyna's Titanic Crossword Puzzle

## **Across**

- **3.** first part of the Titanic to sink
- **7.** ship that sunk on April 15, 1912
- **10.** larger than a boat to transfer people and/or goods
- **11.** last part of the Titanic to sink
- 12. the section on a passenger ship in the past where passengers who had the cheapest tickets would stay
- **13.** those who remain alive
- 14. the middle class
- **15.** the wealthiest man on the Titanic

## **Down**

1. means "unable to sink"

- **2.** the captain of the Titanic
- 4. the lowest class
- **5.** caused the Titanic to sink; large mass of ice
- **6.** ship known for rescuing the survivors of the Titanic
- 8. the highest class
- **9.** small boats kept on ships in case of an emergency