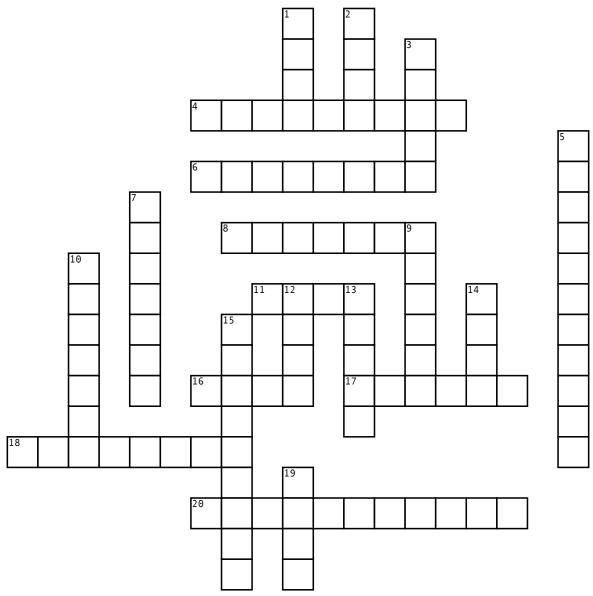

| Name: | Date: |
|-------|-------|
|-------|-------|

## First aid

## <u>Across</u>

- 4. If you eat something out of date you might get food?
- **6.** If you are replacing a bandage you might use?
- **8.** If someone gets a little cut you might put a ? on
- **11.** "Oww I'm in ?"
- **16.** What body part do you walk with?
- 17. Almost the same as a heart attack is?
- 18. If you fall over the wound will start?

really hard you might end hurt you leg? up being?

## Down

- 1. What do you see with?
- 2. When you slip on carpet you get a?
- 3. We need calcium for this to make strong?
- 5. " I think I'm having a ?"
- 7. It is connected to our chest
- **9.** If your not felling well you might go to the

- **20.** When someone hits you **10.** You use this when you
  - **12.** What is connected to our shoulders?
  - 13. A doctor helper is called a?
  - **14.** When your not feeling well you might be?
  - **15.** When someone is in trouble it is a?
  - **19.** Opposite of hot?