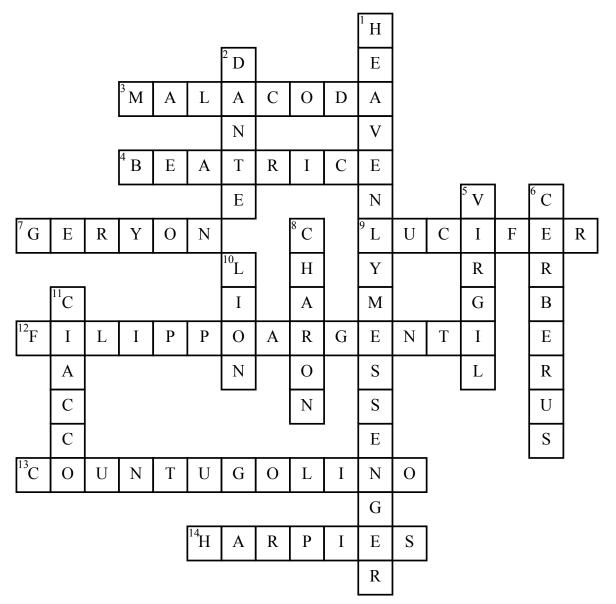

## The Inferno: Character Trivia Crossword Puzzle

## **Across**

- **3.** This demon lied to Dante.
- **4.** Aid's Dante's journey by asking an angel to Guide Dante through Hell.
- 7. Demon who represents fraud.
- **9.** Has 3 faces, but does not speak because he is chewing sinners.

- **12.** Political enemy of Dante, lies among Wrathful.
- **13.** Gnaws on Ruggieri's head.
- **14.** Found in the wood of suicides.

## **Down**

**1.** Messenger sent by God to let Dante and Virgil in Dis.

- 2. Pilgrim
- **5.** Symbolizes Human Reason.
- **6.** The three headed dog.
- **8.** Demon who ferries souls to hell from river Acheron.
- 10. Represents violence.
- 11. A notorious Glutton.