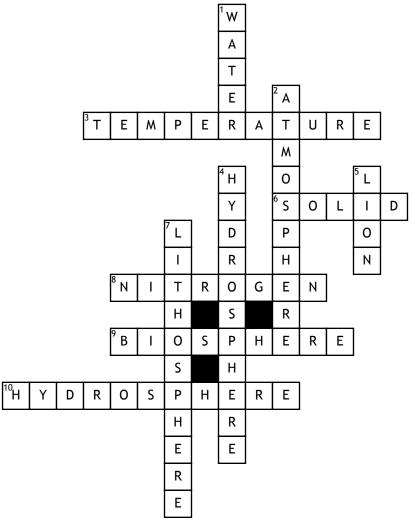

## <u>Across</u>

- **3.** The atmosphere makes sure the on earth remains warm.
- 6. One of the forms of water is\_
- **8.** The most part of the atmosphere is made up of \_\_\_\_\_.
- **9.** Different areas on earth where life can exist.
- **10.** A whale is an example of a living thing that is found in the\_\_\_\_\_.

## Down

- **1.** The hydrosphere is made up of .
- 2. It is made up of different gasses.
- **4.** Seaweed is a plant that exists in the\_\_\_\_\_.
- **5.** It lives in the litho sphere.
- 7. It is made up of soil and rocks.

## **Word Bank**

Temperature Lithosphere Lion Water Biosphere Nitrogen Hydrosphere Atmosphere Hydrosphere Solid