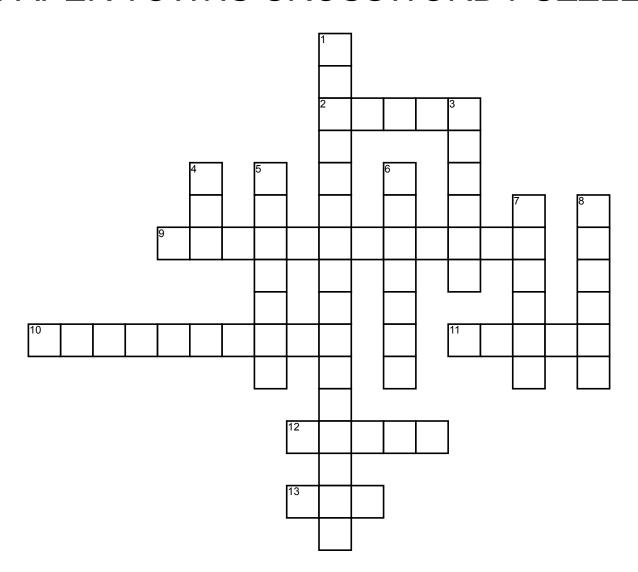

## PAPER TOWNS CROSSWORD PUZZLE

## <u>Across</u>

- **2.** Quentin's other bestfriend
- 9. A subdivision abandoned before it could be completed13. Quantum Down Down 1. Mar
- **10.** The osprey's real name, an abandoned subdivision
- **11.** A fictional place in New York, where Margo goes when she runs away

- **12.** A slightly odd girl, who has to have everything planned out
- 13. Quentin's best friend
- 1. Margo's dog
- **3.** Margo's younger sister
- **4.** A security guard that helps Margo with her plans and showed her the Osprey

- **5.** Main character of the book
- **6.** Poet of Song of Myself, Margo gives clues to find her using the poem
- 7. Radar's girlfriend
- **8.** Margo's hiding spot, and abandoned \*psuedovision\*