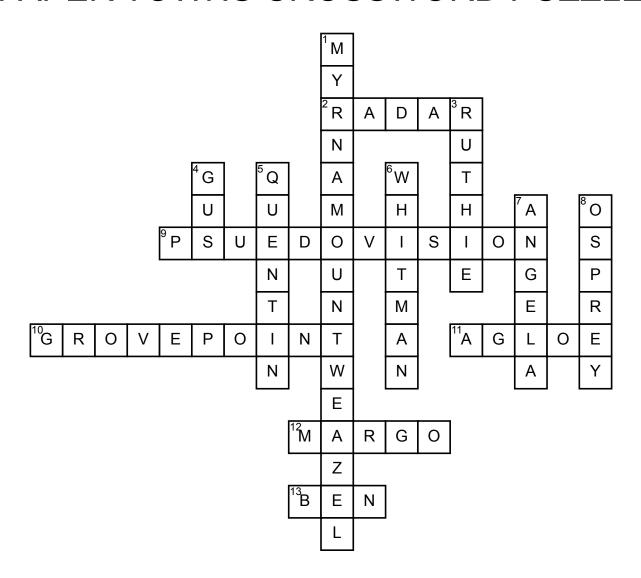

## **Across**

- **2.** Quentin's other bestfriend
- 9. A subdivision abandoned before it could be completed13. Quantum Down Down 1. Mar
- **10.** The osprey's real name, an abandoned subdivision
- **11.** A fictional place in New York, where Margo goes when she runs away

- **12.** A slightly odd girl, who has to have everything planned out
- **13.** Quentin's best friend **Down**
- 1. Margo's dog
- **3.** Margo's younger sister
- **4.** A security guard that helps Margo with her plans and showed her the Osprey

- **5.** Main character of the book
- **6.** Poet of Song of Myself, Margo gives clues to find her using the poem
- 7. Radar's girlfriend
- **8.** Margo's hiding spot, and abandoned \*psuedovision\*