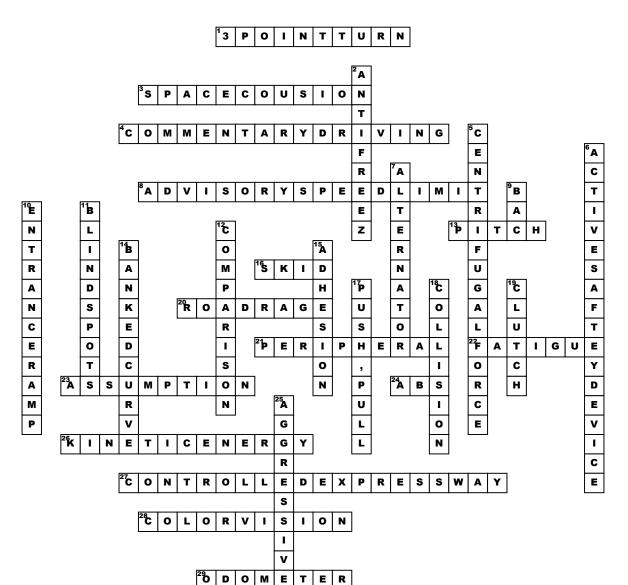

## **Crossword Number 2**

## Across

- 1. A turn that has 3 points
- 3. Having a safe space bubble
- 4. Commentating on driving
- 8. The speed limit you should obey
- 13. What a pitcher does
- **16.** When you lose control of the vehicle
- **20.** When you drive with intent to intimidate
- **21.** The vision you have from the corners/sides or your eyes
- 22. When you are tiered
- 23. To assume

- **24.** The brake system used when you brake suddenly
- 26. The energy of movement
- 27. An expressway you controll
- 28. To be able to see colors
- 29. What you use to mesaure miles on your car

## **Down**

- 2. A liquid used to regulate the temp of the vehicle
- 5. A force on the body that moves around the center point
- **6.** A device that keeps drivers safe
- 7. The generator that makes all of the electric systems work/ charge the batery

- 9. The amount of alchol in your blood
- **10.** A ramp that goes on the high way
- 11. Spots you cant see
- 12. Comapairing two items
- **14.** A curve where it goes up from the inside
- 15. To make something stick
- 17. When you cross your hands on the wheele when turning
- 18. When something hits another object suddenly
- **19.** What you press in to change gears in a manual transmition.
- 25. Ready/intending to attack or confront