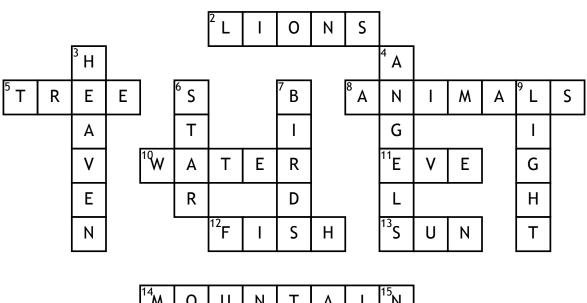

## God's Creation

| 14 | <sup>4</sup> M | 0 | U | N               | Т               | Α | I | <sup>15</sup> N |  |
|----|----------------|---|---|-----------------|-----------------|---|---|-----------------|--|
|    |                |   |   |                 |                 |   |   | ı               |  |
|    |                |   |   |                 | <sup>16</sup> M |   |   | G               |  |
|    |                |   |   | <sup>17</sup> E | Α               | R | Т | Н               |  |
|    |                |   |   |                 | N               |   |   | Т               |  |

## **Across**

- 1. Bees use ..... To get honey
- **2.** Daniel was in a den of .....?
- **5.** What has leaves and bears fruit?
- **8.** Adam named all the ..... in the garden of Eden
- **10.** Drinking ..... Will satisfy your thirst

- 11. God made .....From the rib of a man12. Jonah was
- swallowed by a .....?

  13 What is hot and
- **13.** What is hot and shines everyday?
- 14. Moses climbed a ..... To receive the 10 commandments
- **17.** We live on planet .....?

## **Down**

- 3. Jesus went up to .....?
- 4. Heavenly beings
- **6.** The wise men followed a ..... That lead them to the Messiah
- 7. Creatures of the air
- **9.** Let there be .....?
- **15.** Opposite of day
- **16.** What did God create from dust?