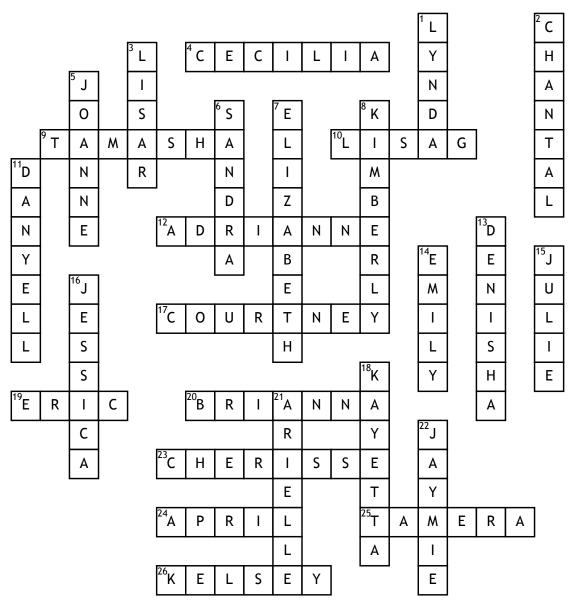

## **Across**

- 4. she is cecilia
- 9. she is tamasha
- 10. she is lisa g
- 12. she is adrianne
- 17. she is courtney
- 19. He is eric
- 20. she is brianna
- 23. she is cherisse
- 24. she is april

- 25. she is tamera
- 26. she is kelsey

## **Down**

- 1. She is lynda
- 2. she is chantal
- 3. she is lisa r
- **5.** She is joanne
- 6. she is sandra
- 7. she is elizabeth
- **8.** she is kimberly

- 11. she is danyell
- 13. she is denisha
- 14. she is emily
- 15. she is julie
- 16. she is jessica
- 18. she is kayetta
- 21. she is arielle
- 22. she is jaymie