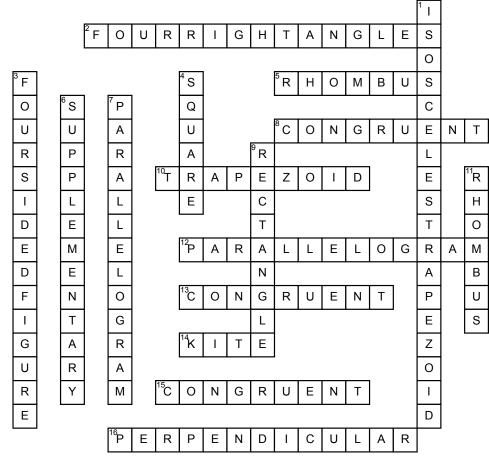

## Quadrilaterals

## **Across**

- 2. what is a rectangle?
- **5.** what has all the same sides?
- **8.** opposite angles are what?
- **10.** one pair of parallel sides can also be a what?
- **12.** what has opposite sides where AB is equal to DC?
- **13.** the diagonals of a rectangle are?
- **14.** what has no parallel sides?
- **15.** the base angles of an isosceles trapezoid are what?
- **16.** diagonals of a rhombus are what?

## **Down**

- 1. nonparallel opposite sides are congruent?
- **3.** what is a Quadrilateral?

- **4.** the interior angles measure to 90 degrees?
- **6.** two angles that share a leg are?
- 7. diagonals bisect each other?
- **9.** what parallel sides have one pair,it can't be a what?
- **11.** diagonal of a rhombus bisects two angles, what is it?