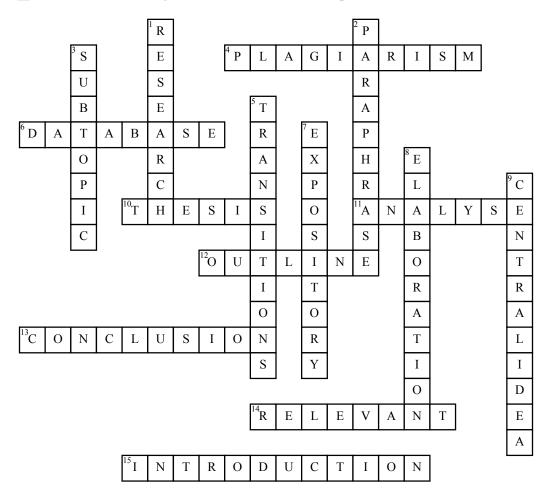

## **Across**

- **4.** Copying someone else's published work
- **6.** A collectionion of reliable info.
- **10.** A statement that tells about your topic
- **11.** To critically ecamine a subject

- **12.** A way to briefly record your topic and subtopic
- **13.** Wrap up and restate your essay
- **14.** Information that is connected to your topic
- **15.** The opening to your essay

## Down

**1.** Find accurate info. on your topic

- **2.** Rewording something in your own words
- **3.** A smaller topic you will discuss relating to your theme
- **5.** Phrases or words that connects one idea to anither
- 7. informative writing
- 8. Further explain your idea
- **9.** The main idea of your essay

## **Word Bank**

SUBTOPIC EXPOSITORY ELABORATION PARAPHRASE
THESIS ANALYSE CONCLUSION CENTRAL IDEA
PLAGIARISM OUTLINE DATABASE RELEVANT
TRANSITIONS INTRODUCTION RESEARCH