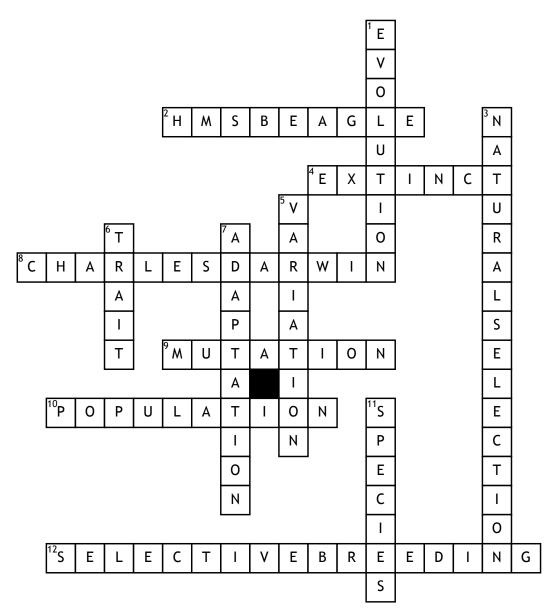

## Natural Selection Crossword Puzzle

## <u>Across</u>

**2.** The ship Charles Darwin took on his voyage

4. The disappearance of all member of a species from Earth

8. Father of evolution

**9.** Any change in the DNA of an organism

**10.** All the individuals of

a species in the same area

**12.** Humans breed for a desired trait **Down** 

1. The change in a species over a long period of time

**3.** A process where individuals that are better adapted to their environment

**5.** Any difference between organisms of the same species

**6.** Different characteristics between members of the same species

7. Inherited characteristics that allows organisms to survive in its environment

**11.** A group of organisms that can reproduce offspring