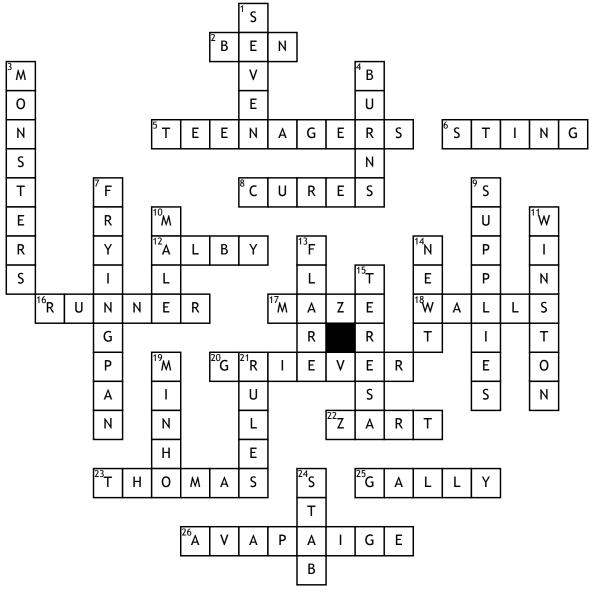

## The Maze Runner

## Across

- **2.** The Runner that died in the maze?
- **5.** Are most people in the maze Teenagers, adults or kids?
- **6.** What can a griever do?
- **8.** What does the serm in Teresa's hands do?
- **12.** The leader of the glade?
- 16. Mlnho is a?..
- **17.** What are the gladers living in a?..
- 18. What moves in the night?
- **20.** What's mechanical in the maze?

- 22. Who is in charge of farming?
- 23. The new runner?
- 25. Who killed Chuck?
- **26.** Who is the leader of WICKED?

## Down

- 1. What Section do they escape in?
- **3.** What did the gladers describe the grievers as?
- **4.** What happens to the map room It?...
- **7.** The glader who cooks the food?

- **9.** What does the Box have in it?
- **10.** What is the primary gender of the gladers?
- 11. The Keeper of the Slicers?
- **13.** Whats WICKED trying to cure?
- **14.** Second in command?
- **15.** The only girl that was sent into the glade?
- **19.** Who is the keeper of runners?
- **21.** What keeps the gladers together?
- **24.** Did Gally shoot or stab Chuck?