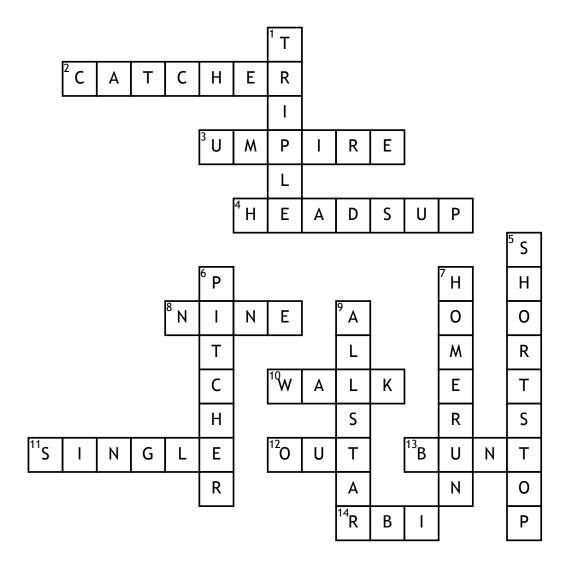

## softball

| <sup>15</sup> D O | U | В | L | E |
|-------------------|---|---|---|---|
|-------------------|---|---|---|---|

## **Across**

- **2.** who kneels behind the batter
- **3.** who stands behind the catcher
- 4. yell when ball goes foul
- 8. number of girls on the field 10. 4 balls

- **11.** run to 1rst
- 12. 3 strikes
- 13. short hit
- **14.** hit allowing runners to score
- **15.** run to 2nd

## <u>Down</u>

- 1. run to 3rd
- **5.** stands between 2nd and 3rd
- 6. who stands in the middle and throws the ball to the batter 7. a hit allowing
- runner to run all 4 bases
- **9.** outstanding player