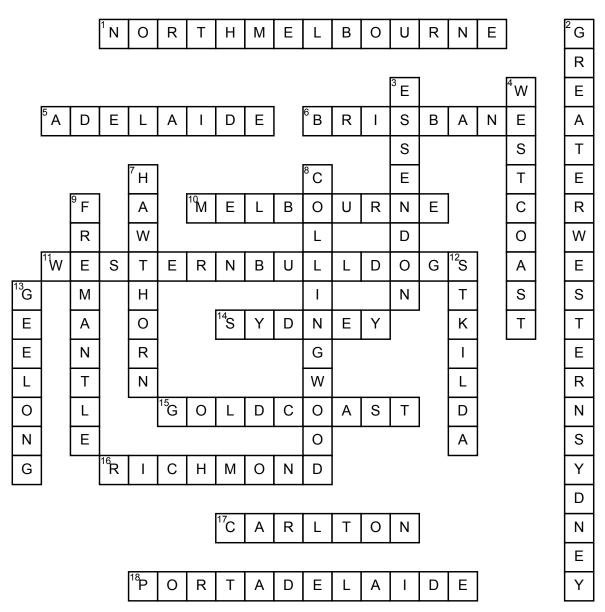

## **AFL Teams**

## Across

- 1. One of my players has played over 420 gmaes for this 17. Nicknamed the Blues club
- 5. One of South Australias Teams
- 6. Merged with Fitzory in the 90's
- **10.** The oldest club in the  $\mathsf{AFL}$
- 11. A man's best friend is our mascot
- **14.** Buddy Franklin now plays for this team

- 15. Opposite of the Moons
- **16.** We are called the tigers
- **18.** The seond team from South Australia to join the league

## **Down**

- 2. Last Club to join the league
- 3. Kapunda Football Club have the same colours as this team
- **4.** Our mascot is a bird with a large wing spand

- 7. Has won the last three **Grand Finals**
- 8. Scott Pendlebury is the captain of this team
- 9. An Anchor is our symbol
- 12. Our colours are Red. Black and White
- 13. The club colours are Blue and White