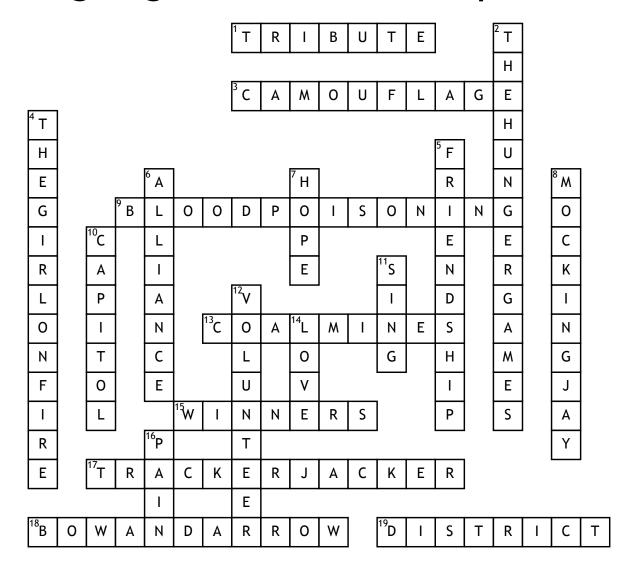

## Hunger games crossword puzzle:)

## <sup>20</sup>M U T T A T I O N S

## **Across**

- 1. a person who is sent into the games
- 3. peeta is good at
- 9. the disease peeta got
- **13.** the job district 12 is known for
- **15.** what are peeta and katniss at the end of the book
- 17. the type of wasp that killed the girl from district 1

- **18.** katniss uses a \_\_\_\_ to kill
- **19.** there are 12
- **20.** the wolf like creatures at the end

## **Down**

- **2.** the main idea of the book
- 4. katniss is known as
- **5.** the theme for the book
- **6.** what did rue and katniss form

- **7.** something you need to win
- 8. the bird on the pin
- **10.** the wealthy center of the districts
- 11. rues last request
- 12. katniss did this for prim
- **14.** katniss and peeta are supposed to be in
- **16.** the games brings a lot of