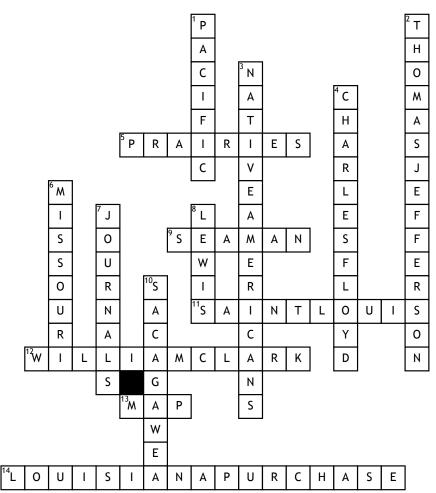

## Lewis And Clark Expedition

## <u>Across</u>

5. Rich grassland of the Great Plains
9. The Newfoundland dog who belonged to Meriwether Lewis
11. This is where the expedition began
12. Led the Corps of

12. Led the Corps of Discovery and explored the Louisiana Territory

**13.** One of the primary goals of the expedition was to do this to the new territory

14. Land west of the Missouri River that was purchased from the French

## <u>Down</u>

1. The expedition would reach this ocean

**2.** President who purchased the Louisiana Territory

**3.** People who they met during the expedition

**4.** The only member of the expedition to die

6. The expedition explored land west of this river

7. Members of the expedition wrote in these about their experiences

8. Clark's friend who also led the Corps of Discovery

**10.** Native American woman who helped guide Lewis and Clark