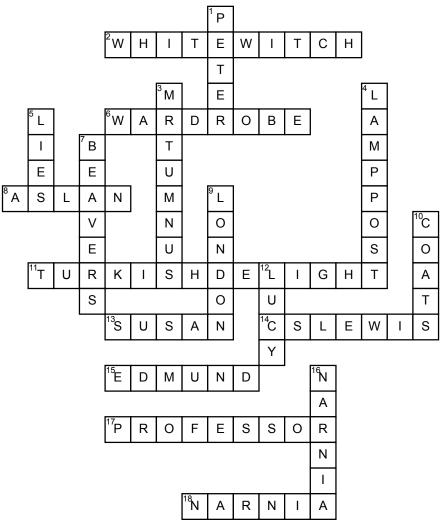

## **Across**

- 2. Says she is Queen of Narnia
- 6. How Lucy entered the Narnia
- 8. Who is the great Lion
- **11.** What did the White Witch give Edmund to eat
- **13.** Oldest sister who goes to Narnia after Lucy and Edmund
- **14.** Author of The Lion, the Witch and the Wardrobe
- **15.** Brother who followed Lucy to Narnia and lied about it

- **17.** Owned the mansion the children lives in while away from London
- **18.** Magical land the children go to

## **Down**

- 1. Oldest brother who goes to Narnia after Lucy and Edmund
- 3. Half man and half goat who helped Lucy
- **4.** Where does Mr Tumnus first meet Lucy

- **5.** Edmund \_\_\_\_\_ about going to Narnia
- **7.** Talking animals who first help the four children
- 9. Country the children lived in
- **10.** What do the children borrow from the wardrobe when they first enter Naria
- 12. First child to enter Namia
- **16.** What is on the other side of the wardrobe

## **Word Bank**

| wardrobe        | Susan    | beavers  | professor | Lucy        |
|-----------------|----------|----------|-----------|-------------|
| Turkish Delight | lamppost | CS Lewis | Peter     | White Witch |
| lies            | Narnia   | Edmund   | Aslan     | Mr Tumnus   |
| London          | Narnia   | coats    |           |             |