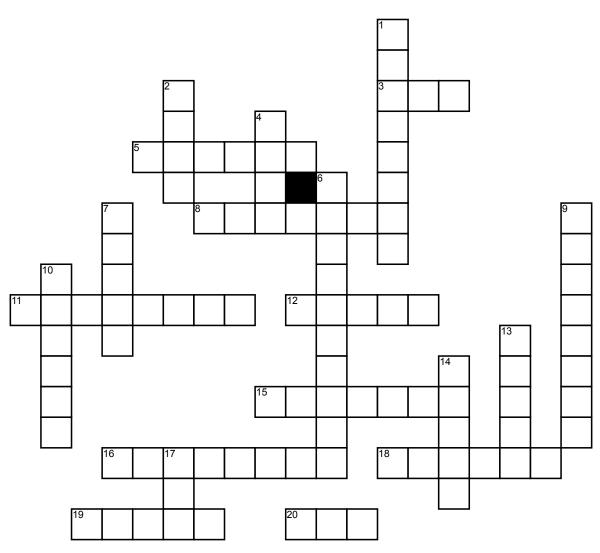

## zoo animals

## <u>Across</u>

3. which animal is on Australi's emblem?
5. Which animal likes to swing on trees?

8. What animal is very loyal to man?

11. Which bird has a crest?12. Which animal loves to sleep during the day?15. What animal has 7 bones in it's neck?

**16.** Which animal is both a sea animal and a land animal?

18. Which animal has a inbuilt house?
19. What animal is part of the cat family?
20. Which bird likes to sleep during the day?
Down
1. Which animal has a long trunk?

2. Which animal has a mane?

**4.** Which sea animal has whiskers?

**6.** Which animal has a horn?

**7.** Which animal slithers? **9.** Which animal likes to jump a lot?

**10.** Which animal likes to burrow?

**13.** Which animal has 2 humps?

**14.** Which animal has unique stripes?

**17.** What is an relative of the monkey?