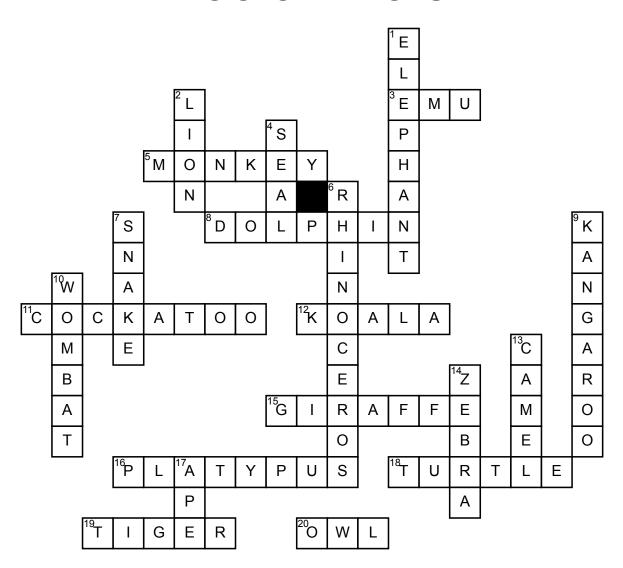

## zoo animals

## **Across**

- **3.** which animal is on Australi's emblem?
- **5.** Which animal likes to swing on trees?
- **8.** What animal is very loyal to man?
- **11.** Which bird has a crest?
- **12.** Which animal loves to sleep during the day?
- **15.** What animal has 7 bones in it's neck?
- **16.** Which animal is both a sea animal and a land animal?

- **18.** Which animal has a inbuilt house?
- **19.** What animal is part of the cat family?
- **20.** Which bird likes to sleep during the day?

## **Down**

- 1. Which animal has a long trunk?
- 2. Which animal has a mane?
- 4. Which sea animal has whiskers?

- **6.** Which animal has a horn?
- 7. Which animal slithers?
- **9.** Which animal likes to jump a lot?
- **10.** Which animal likes to burrow?
- **13.** Which animal has 2 humps?
- **14.** Which animal has unique stripes?
- **17.** What is an relative of the monkey?