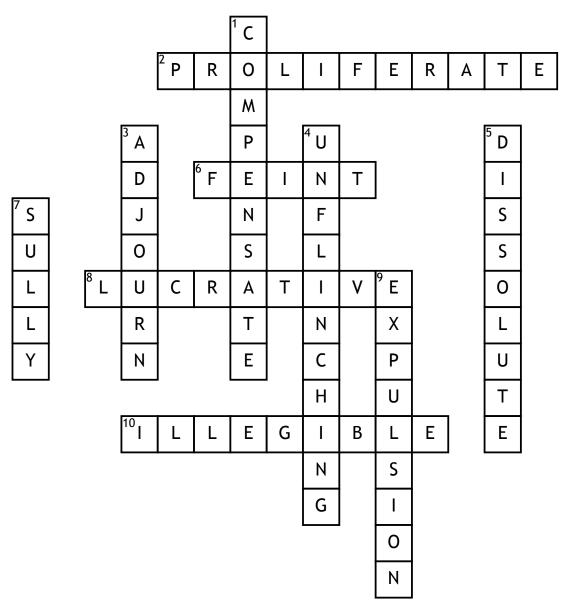

## **Across**

- **2.** to reproduce, increase, or spread rapidly
- **6.** a deliberately deceptive movement; a pretense
- 8. bringing in money; profitable
- **10.** difficult or impossible to read

## **Down**

1. to make up for; to repay for services

- **3.** to stop proceedings temporarily: move to another place
- **4.** firm, showing no signs of fear, not drawing back
- **5.** loose in one's morals or behavior
- **7.** to soil, stain, tarnish, defile, besmirch
- **9.** the process of driving or forcing out