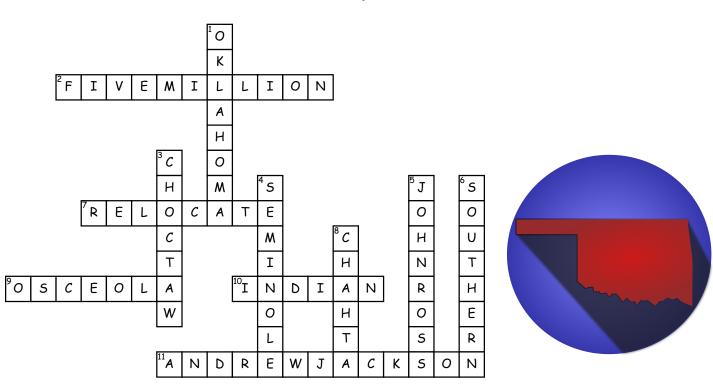

## Trail of Tears

## <u>Across</u>

2. The United States payed how much for the Cherokee land east of the Mississippi

7. the trail of tears is based on forcing the Indians to what

9. What chief was born in 1804

**10**. In 1838 only about 2,000 cherokees had left homeland for what territory

**11**. What president passed the Indian removal act

## <u>Down</u>

1. Where were native tribes forced to march to

**3**. What tribe was the first to leave to west Mississippi

**4**. What tribe was removed in 1832

**5**. Who started a petition to protest the treaty

**6**. Indian removal act forced tribes out of what part of the United States in 1830

8. What does Choctaw mean in Native American