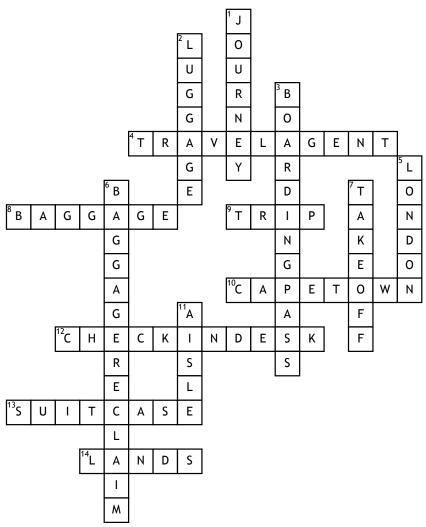

## **Across**

- **4.** Where did I buy my ticket to travel on the airplane.
- 8. Huge amounts of 2 down
- **9.** Go from one place to another
- **10.** The place I departed from
- **12.** Reporting point for passengers when arriving at the airport

- **13.** It is used to carry clothes when travelling
- **14.** How does a plane come to the ground after flying? It

## Down

- 1. To travel a long distance
- **2.** Bags, trunks, suitcases, vanity cases and other holdalls for travelling
- **3.** you get this in exchange for your ticket
- **5.** I planned to use \_\_\_\_ as the base for my travels through
- **6.** area in airport where you recover your possessions
- **7.** An airplane does this to leave the ground
- 11. walkway between seats

## **Word Bank**

baggage aisle Lands journey
London check-in desk trip Cape Town
Take off suitcase Luggage boarding pass
baggage reclaim Travel Agent