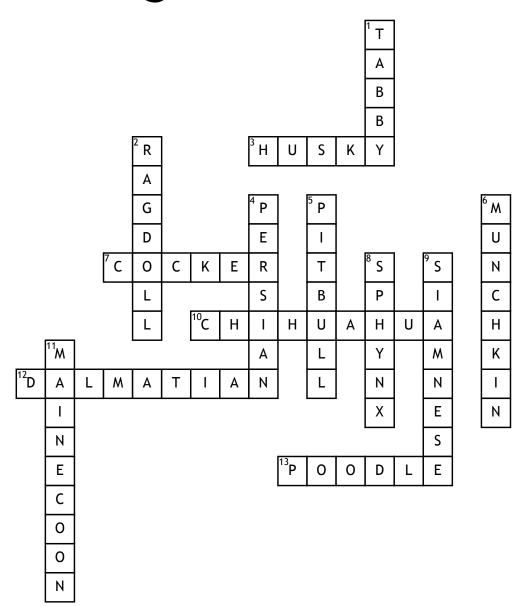

## Dog and Cat Breeds

## **Across**

- **3.** is winter breed, has triangular ears
- **7.** Viscious ,Bred as Hunting dog \_\_\_\_\_spaniel
- 10. Is the smallest breed of dog their temperment is:Alert, Courageous, Devoted, Lively, Quick
- 12. white and spotty, 101

**13.** really really curly fur, well known p\_\_\_\_

## **Down**

- 1. Usally has a M on forhead, most common breed (cat)
- 2. sof and silky coat, semi long hair, docile and placid temperment (cat)
- **4.** Long haired breed, round face, short muzzle (cat)

- 5. anag: lit bulp
- **6.** short legs, breeded in 1995
- **8.** Only hairless Breed (cat)
- **9.** IS black and white, small skinny (cat)
- 11. Big and fluffy , largest domesticated breed of cat