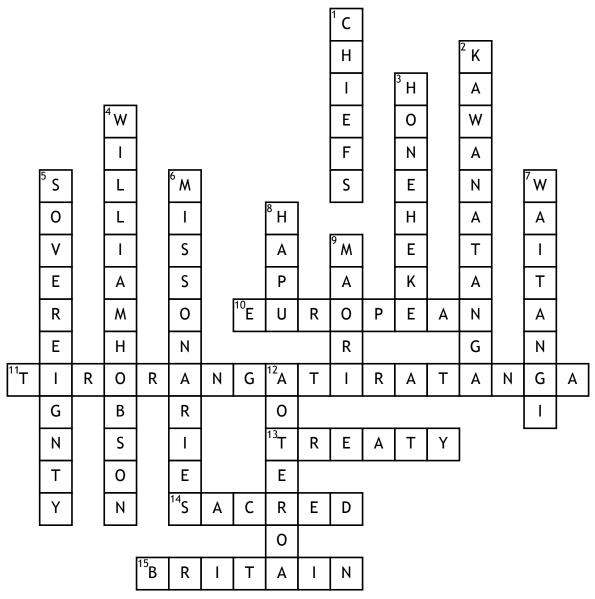

## Treaty Of Waitangi

## **Across**

- **10.** settlers ethnicity was
- 11. word that means suggested sovereignty
- **13.** what was the nickname for the treaty
- 14. maori land was
- **15.** were did the european come from

## Down

- 1. lots of maori leaders signed the treaty, what were they called
- **2.** maori word for governace
- **3.** popular maori chief who signed the treaty
- **4.** who signed for european?

- **5.** english word for mana
- **6.** Europeans that signed were known as
- 7. where was this signed
- **8.** maori sub tribes are called
- 9. locals were called
- **12.** Maori name for new zealand