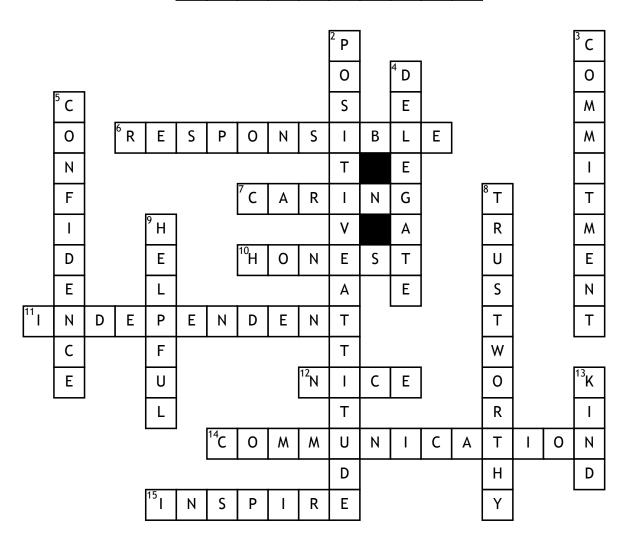

## **Across**

- 1. in art you have to have the ability to use
- **6.** required to make the right choices.
- **7.** a loving feeling that you show.
- **10.** you don't go to jail if you are\_\_\_\_
- 11. why do people have to be \_\_\_\_\_ to be a good leader?

- **12.** when you're a leader you need to be \_\_\_\_\_ to your community
- 14. helps people understand each other15. leaders around the world are here to

\_\_\_\_ us

## Down

- 2. towards a teacher you have a
- 3. first step to a marriage

- **4.** give the job to somebody else
- **5.** whats the opposite of doubt
- 8. my friend is so

\_\_\_\_ that i feel comfortable leaving my pet with him.

- 9. The boy was very by setting the dinner table.
- **13.** opposite of mean.