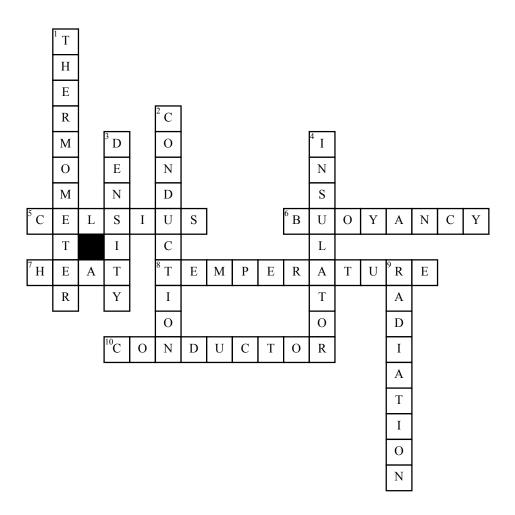

## Heat Transfer crossword puzzle

| <u>Across</u>                                                                                                                                                                                                                                                                                                                                                                                                                                                                                                                                                                                                                                                                                                                                                                                                                                                                                                                                                                                                                                                                                                                                                                                                                                                                                                                                                                                                                                                                                                                                                                                                                                                                                                                                                                                                                                                                                                                                                                                                                                                                                                                 |                                             |
|-------------------------------------------------------------------------------------------------------------------------------------------------------------------------------------------------------------------------------------------------------------------------------------------------------------------------------------------------------------------------------------------------------------------------------------------------------------------------------------------------------------------------------------------------------------------------------------------------------------------------------------------------------------------------------------------------------------------------------------------------------------------------------------------------------------------------------------------------------------------------------------------------------------------------------------------------------------------------------------------------------------------------------------------------------------------------------------------------------------------------------------------------------------------------------------------------------------------------------------------------------------------------------------------------------------------------------------------------------------------------------------------------------------------------------------------------------------------------------------------------------------------------------------------------------------------------------------------------------------------------------------------------------------------------------------------------------------------------------------------------------------------------------------------------------------------------------------------------------------------------------------------------------------------------------------------------------------------------------------------------------------------------------------------------------------------------------------------------------------------------------|---------------------------------------------|
| 5                                                                                                                                                                                                                                                                                                                                                                                                                                                                                                                                                                                                                                                                                                                                                                                                                                                                                                                                                                                                                                                                                                                                                                                                                                                                                                                                                                                                                                                                                                                                                                                                                                                                                                                                                                                                                                                                                                                                                                                                                                                                                                                             | is a scale and unit of                      |
| measure                                                                                                                                                                                                                                                                                                                                                                                                                                                                                                                                                                                                                                                                                                                                                                                                                                                                                                                                                                                                                                                                                                                                                                                                                                                                                                                                                                                                                                                                                                                                                                                                                                                                                                                                                                                                                                                                                                                                                                                                                                                                                                                       | ement.                                      |
| 6                                                                                                                                                                                                                                                                                                                                                                                                                                                                                                                                                                                                                                                                                                                                                                                                                                                                                                                                                                                                                                                                                                                                                                                                                                                                                                                                                                                                                                                                                                                                                                                                                                                                                                                                                                                                                                                                                                                                                                                                                                                                                                                             | is the ability to float.                    |
| 7.                                                                                                                                                                                                                                                                                                                                                                                                                                                                                                                                                                                                                                                                                                                                                                                                                                                                                                                                                                                                                                                                                                                                                                                                                                                                                                                                                                                                                                                                                                                                                                                                                                                                                                                                                                                                                                                                                                                                                                                                                                                                                                                            | is high temperature.                        |
| 8.                                                                                                                                                                                                                                                                                                                                                                                                                                                                                                                                                                                                                                                                                                                                                                                                                                                                                                                                                                                                                                                                                                                                                                                                                                                                                                                                                                                                                                                                                                                                                                                                                                                                                                                                                                                                                                                                                                                                                                                                                                                                                                                            | uses a thermometer to measure hot           |
| and colors | aterial or device that conducts electricity |
|                                                                                                                                                                                                                                                                                                                                                                                                                                                                                                                                                                                                                                                                                                                                                                                                                                                                                                                                                                                                                                                                                                                                                                                                                                                                                                                                                                                                                                                                                                                                                                                                                                                                                                                                                                                                                                                                                                                                                                                                                                                                                                                               |                                             |

## <u>Down</u>

- **1.** A \_\_\_\_\_ is used to measure temperature.
- **2.** The process by which heat or electricity is directly transmitted through a substance Is called
- **3.** The formula Mass Divided by volume represents \_\_\_\_\_.
- **4.** \_\_\_\_ is A material or device that does not conduct electricity.
- **9.** \_\_\_\_\_ is sometimes when a heater blows heat on you.

## **Word Bank**

Conductor Conduction Heat Radiation Temperature
Insulator Thermometer Density Buoyancy Celsius