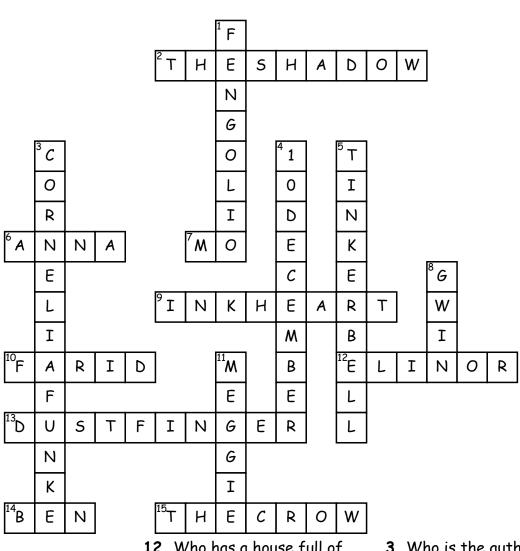

## <u>Across</u>

**2**. Which monster did Meggie read out of a book?

6. What is the name of Cornelia's daughter called?

7. Who is Meggie's dad?

9. What is the name of the book?

10. What character was read out of the book" tales from 1000 and 1 nights"?

**12**. Who has a house full of books?

13. Who is the only good person read out of Inkheart?

**14.** What is Cornelia's son called?

15. Who is Capricorn's mum?

## <u>Down</u>

1. Who made Rita loose her voice?

**3**. Who is the author of Inkheart

**4**. When was Cornelia Funke born?

5. What was the first thing Meggie read out of a book?

8. What is Dustfingers pet called?

11. Who is Mo's daughter?

## Word Bank

| 10 December    | Anna       | Ben    | Inkheart | Dustfinger |
|----------------|------------|--------|----------|------------|
| Elinor         | Gwin       | Μο     | Fengolio | Tinkerbell |
| Cornelia Funke | The Shadow | Meggie | The Crow | Farid      |